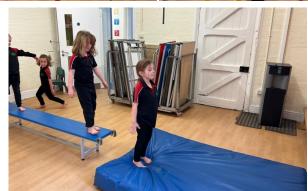

### Year 2 PE

Year 2 have been enjoying using the climbing frame as part of their gymnastics unit in PE.