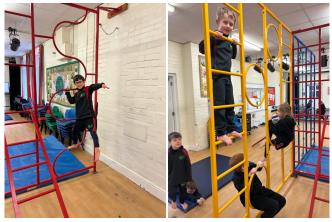

### Year 2 PE

Year 2 have been enjoying using the climbing frame as part of their gymnastics unit in PE.