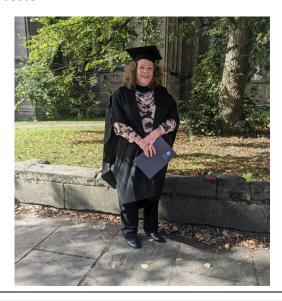

#### Well done

Well done and congratulations to our amazing SENDco, Mrs Griffith, on the completion of her Postgraduate Certificate in Education (Special Educational Needs Coordination National SENCO Award) and graduating from the University of Worcester.